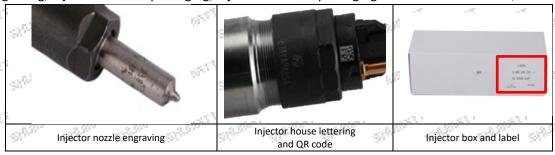

tening torque, injector nozzle tightening torque,

#### (3) Injector Inspection

The factory inspection of the injector is undergone full inspection, random inspection, and batch inspection three inspections. Different brands of test benches are used to test the same fuel injector for a total of no less than three times for factory inspection, and the fuel injector installation testing environment are progressed in dust-free workshop.

Mob/WhatsApp: +86 13410541523 Tel: +8675523215133

Email: ruby@shumatt.com Website: www.shumatt.com



#### 1.7. 0445110193 Injector's Customized Service

(1) Injector's Customized Service: Meet the customized needs of OEM manufacturers for shell lettering, logo engraving, injector internal packaging, injector external packaging and labels customized, etc.



#### (2) Injector's Customized Service Requirements:

The purchased of customized injector are not less than 10 pieces.

Customized injector packages no less than 1000 pieces.

Customized products involve the need of specify logo, the OEM manufacturer needs to provide trademark authorization and the sample of logo image file.

▲ Once the customized fuel injector is sold, it cannot be returned or exchanged if there is no quality problems.

### 53<sup>0,377</sup> 1.8.0445110193 Injector's Packing List and Package Size

#### (1) Injector Spare Parts List

| No.            | 1 The 1 The 1