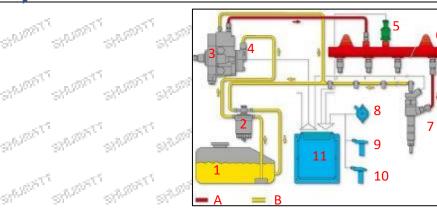

logo, part number,<br>series number |
| В   | nozzle part number                         |

## 2.2.0445110193 Injector's Application Scenarios

Common rail system is an oil supply method refers to the diesel oil from the fuel tank sucked out by the gear pump through the oil-water separator and the gear pump to diesel fine filter, high-pressure pump, common rail pipe, and fuel injector, all together with the closed-loop fuel supply system composed of sensors and ECU that completely separates the generation of injection pressure and the injection process from each other.

Mob/WhatsApp: +86 13410541523 Tel: +8675523215133

Email : <a href="mailto:ruby@shumatt.com">ruby@shumatt.com</a>
Website : <a href="mailto:www.shumatt.com">www.shumatt.com</a>
© 2022 Shenzhen Shumatt Technology Co., Ltd



Pic No. 1

| No. | Name                  | No.         | Name                        | No.          | Name                        | No.   | Name                         |
|-----|-----------------------|-------------|-----------------------------|--------------|-----------------------------|-------|------------------------------|
| 1   | Tank                  | , 5<br>(* - | Common Rail Pressure Sensor | 9            | Engine Crankshaft Sensor    | A.    | High Pressure Oil<br>Circuit |
| 2   | Diesel Filter         | 6           | Common Rail Pipe            | 10           | Camshaft Sensor             | В     | Low<br>Pressure Oil Circuit  |
| 3   | High-Pressure<br>Pump | رة <b>7</b> | Injector                    | 11           | ECU Electronic Control Unit | -offi | -10TE -10TE