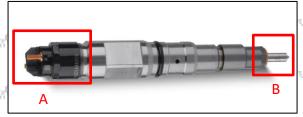

ance manual.

Injector failure caused by failure to replace consumable parts as specified in the vehicle engine maintenance manual.

Injector failure caused by not complying with the intake system fit clearance and exhaust system fit clearance requirements specified in the vehicle engine maintenance manual.

Failure to replace the consumable parts and the fitting clearance of the oil inlet system pipeline and the fuel injector connection in accordance with the fuel intake system specified in the vehicle engine maintenance manual.

#### 1.11.0445110193 Injector's Manufacturer

Injector's manufacturer: Shenzhen Shumatt Technology Co., Ltd

#### 2.0445110193 Injector Technical Support

#### 2.1.0445110193 Injector's Part Number Location

#### 1) E.g.: The injector part number see as follows



| No. | Name                                       |
|-----|--------------------------------------------|
| A   | brand, logo, part number,<br>series number |
| В   | nozzle part number                         |

## 2.2.0445110193 Injector's Application Scenarios

Common rail system is an oil supply method refers to the diesel oil from the fuel tank sucked out by the gear pump through the oil-water separator and the gear pump to diesel fine filter, high-pressure pump, common rail pipe, and fuel injector, all together with the closed-loop fuel supply system composed of sensors and ECU that completely separates the generation of injection pressure and the injection process from each other.

Mob/WhatsApp: +86 13410541523 Tel: +8675523215133

Email : <a href="mailto:ruby@shumatt.com">ruby@sh